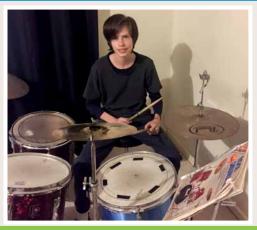

# Special drum kit

From time to time a donor will have a special one off item for which he or she wants to find a loving home. One day the owner of a pre-loved drum kit wanted an up and coming drummer to benefit. We had just the right child too. While the boy was at school the donor met with the parents introduced by our PK Family Care worker and to his delight he knew it was a 'fit'. Ken was taking drum lessons at school but did not have his own kit to practice on at home. Thanks to a thoughtful donor we were able to find the right home for the drums.