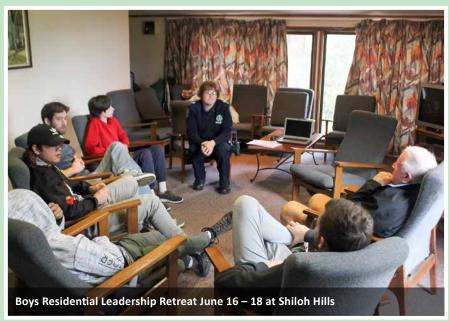

### **Rescuing PKs: Diversion from Detention**

# Fund My Community

Thanks to **Have Your Say** over 2,400 voters from the public rallied behind our program, **Rescuing PKs (Prisoner's Kids)** as part of **Fund My Community**. Our Rescuing PKs program delivered six character building residential retreats with custom designed interventions to keep 24 at-risk PKs out of the justice system.

Since the winter newsletter three character-building residential retreats included a Younger Teen Girls mentoring weekend in the Adelaide Hills, a Teen Boys Leadership weekend in the Hills also with one for Teen Girls in Hahndorf.

We have trained, mentored and encouraged **24 PKs** across Adelaide providing **37** sponsored retreat opportunities-

instilling perseverance, self-worth, team work, respect, leadership, and practical skills into the lives of at-risk youth. All participants are currently attending school and will continue to be engaged with us in leadership roles through future **PK Mentoring Camps.** 