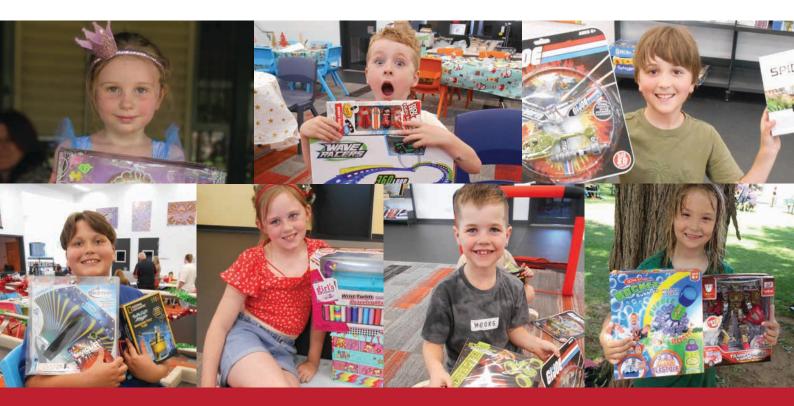

To become an angel, you simply donate to **Christmas Angels** for just \$45 per child. Your tax-deductible gift provides a child with two brand new, beautifully-wrapped presents hand-picked to match both the age and gender of the child.

**Christmas Angels** presents are delivered to six State prisons for imprisoned dads and mums to give to their children in person. Your gift this Christmas will have a real impact on some of the most vulnerable children and families in South Australia.

We see how the children explode with joy when their imprisoned parent picks up their presents from under the tree in the Visits Area. We've witnessed first-hand the quality of the **Christmas Angels presents** selected for these children. We give the best value for money presents. The joy and excitement of the children is palpable, as well as the excitement and entertainment experienced by the imprisoned parent.